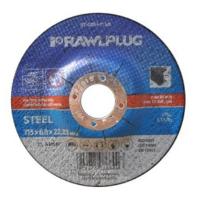

# RT-GDM Grinding wheels for steel

Angle grinder wheels for grinding construction steel

## Features and benefits

- High-quality European electrocorundum increases the service life of the wheel
- The hardness of S-discs is suitable for grinding structural steel
- The thick wheels are ideally suited to efficient grinding
- The resin binder is reinforced with 2 layers of mesh to protect the disc at high speed
- The internal bore of 22,23 mm allows for use with all angle grinders available on the market
- Manufacture in Poland guarantees high quality

### Base materials

• Structural Steel

## Technical Data

| Index        | Diameter | Diameter | Thickness | Box weight | Outer weight | EAN           |
|--------------|----------|----------|-----------|------------|--------------|---------------|
|              | [mm]     | [mm]     | [mm]      | kg         | kg           |               |
| RT-GDM-125/6 | 125      | 22.23    | 6         | 1.89       | 1.89         | 5906675086651 |